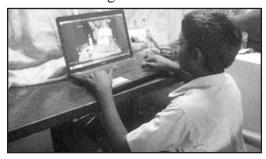

#### **NEWS from ALAMADHI**

In the previous issue of Satsanga we had appealed to members to donate laptops and Game CDs/DVDs for children. We are very happy to say that Mr. Krishnan Srinivasan and Shri T.R. Venkatakrishnan (both Life members) promptly donated Laptop and DVDs respectively. We thank them heartily and the photos of the children at the Centre using these are carried below: