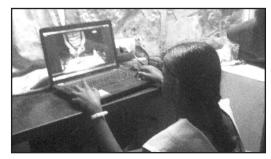

#### **NEWS from ALAMADHI**

In the previous issue of Satsanga we had appealed to members to donate laptops and Game CDs/DVDs for children. We are very happy to say that Mr. Krishnan Srinivasan and Shri T.R. Venkatakrishnan (both Life members) promptly donated Laptop and DVDs respectively. We thank them heartily and the photos of the children at the Centre using these are carried below: